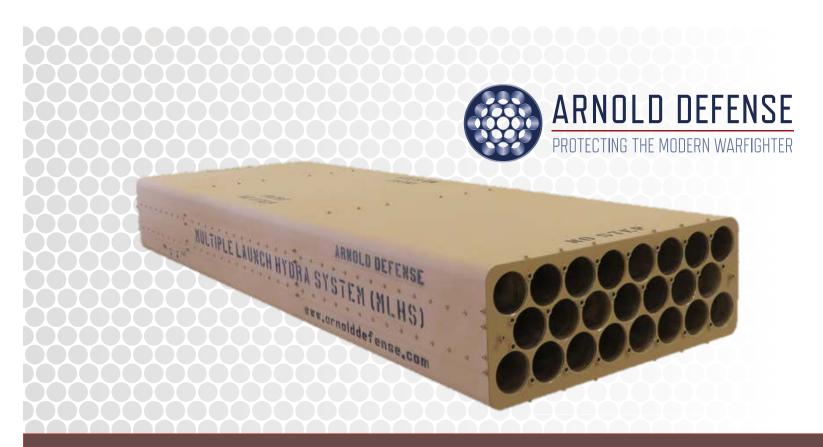

## **Multiple Launch Hydra System "MLHS"** 2.75"/70MM LASER GUIDED WEAPON SYSTEM [SURFACE]

The MLHS is a new surface-based, 23-round, 2.75-inch/70mm precision-guided rocket launcher. When coupled with laser rockets the MLHS is set to transform the surface defense world by delivering a low-cost, high-capacity surgical strike capability.

## **MLHS Technical Profile**

| General        |                                             |
|----------------|---------------------------------------------|
| Ceneral        |                                             |
| CALIBER        | 2.75"/70mm                                  |
| O PERATIO N    | Impulse                                     |
| MODES          | Single Shot                                 |
| MIN RANGE      | 1.5km                                       |
| MAX RANGE      | 6km                                         |
| Dimensions     |                                             |
| LENGTH         | 74.5"/1892.3mm                              |
| WIDTH          | 25.6"/650.2mm                               |
| HEIGHT         | 9.6"/243.8mm                                |
| UNLOADED WEIGH | іт 185lbs/83.9kg                            |
| LOADED WEIGHT  | 990lbs/449.1kg<br>w/ APKWS and M151 Warhead |